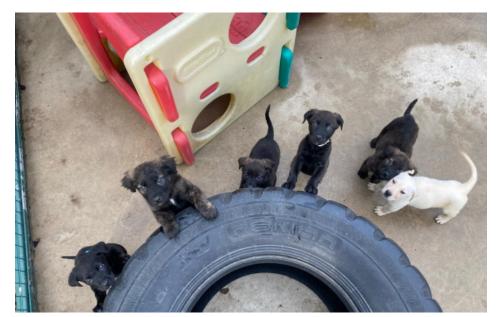

## Haribo

Reference Breed Age Adoption fee

WD012/25, Medium - Large 9 weeks old ££300.00 WD013/25, Crossbreed

WD014/25, WD015/25, WD016/25 & WD017/25

## A little bit about Haribo...

These gorgeous little guys came to the centre via an inspector after their welfare needs were not getting met. These poor puppies were very underweight and feeling really rubbish when they first arrived here at the centre. With immediate routine veterinary care and good food they bounced back and made a fantastic recovery. They are now everything young puppies should be, playful, cheeky, loving and very curious, they will make wonderful pets for adopters who are looking for their new best friend. They have had such a rotten start to life and deserve the very best with adopters who will give them their happy ever afters. They will need adopters who are at home most of the time while they are still so young, they are suitable to live with other dogs