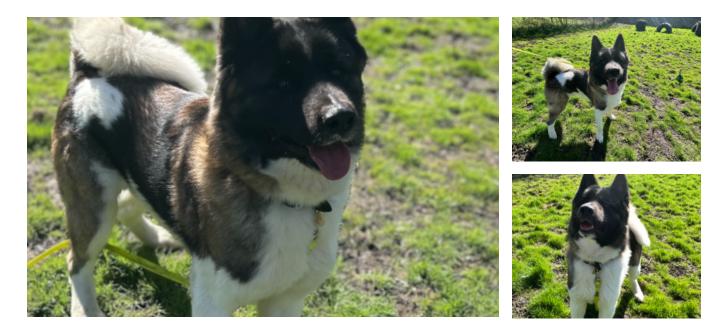

## York, Harrogate & District Branch Registered Charity No. 23222

Blue

Reference WD020/25 Breed

Akita

Age 2 years approx Adoption fee

## A little bit about Blue...

Blue is a really sweet boy who came to the centre via an inspector after his needs were not getting met. Blue is a young, friendly and really lovely lad who loves to live life to the max. He lives for the moment and loves to be out and about enjoying every second he is out. Blue is a happy dog who would love to be part of a loving family who will take him on lots of exciting adventures, making up for all that he has missed out on. Blue has a genuine zest for life and always wears a smile on his face, he will make someone the most fantastic family pet. Blue is sociable around other dogs although he can sometimes be a bit over the top with smaller and older dogs, he would benefit from some basic training as he does sometimes forget his manners. Blue loves to be with his people so he will need adopters who will not leave him on his own very much while he settles in. Blue is a happy go lucky kind of guy who will make his family a very loving and loyal best friend. Blue is suitable to live with another compatible dog after a successful introduction at the centre and children aged 8 years and over.