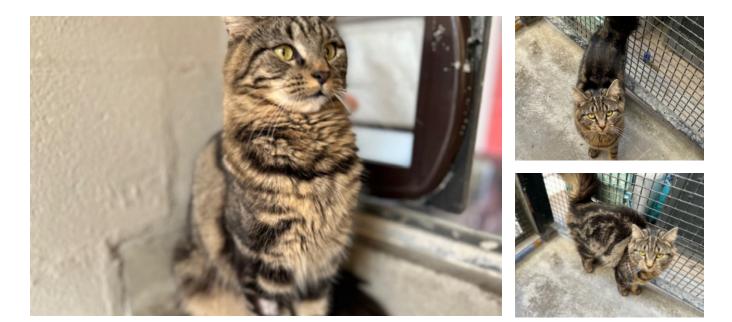

## **Princess**

Reference CC004/25

## A little bit about Princess...

Princess is a very sweet girl who came to the centre via an inspector, on arrival she was a very scared and subdued little girl who just needed some guiet time to settle in and decompress. Now she has settled, she is starting to relax and realise people are not too bad after all. She enjoys a fuss and will now come to you when you open her cubicle and get a nice fuss, she enjoys playing with the wand toys with you as well. Princess still can get a little scared when its noisy or busy so a nice quiet home with patient adopters is what she needs, in a home once she has settled she really will make a super addition to the family. Princess will need to be the only pet in an adult only home where she will be a permanent house cat.