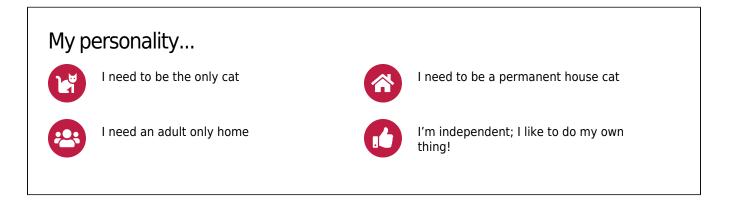

## A little bit about Princess...

Princess is a very sweet girl who came to the centre via an inspector, on arrival she was a very scared and subdued little girl who just needed some guiet time to settle in and decompress. Now she has settled, she is starting to relax and realise people are not too bad after all. She enjoys a fuss and will now come to you when you open her cubicle and get a nice fuss, she enjoys playing with the wand toys with you as well. Princess still can get a little scared when its noisy or busy so a nice quiet home with patient adopters is what she needs, in a home once she has settled she really will make a super addition to the family. Princess will need to be the only pet in an adult only home where she will be a permanent house cat.