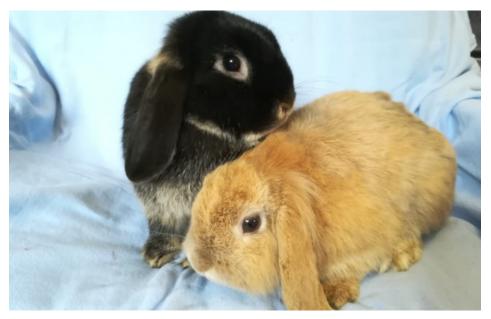

## **Zophia and Munch**

Reference Breed Age Adoption fee
WR001/20 & Rabbits 9 months £40.00

## A little bit about Zophia and Munch...

Zophia and munch came to the centre separately, we have had them neutered and bonded them together. Zophia came to the centre via an inspector after her owner could no longer take care of her, Munch came in as he and his siblings were not getting on. Munch had clearly been picked on by his brothers as he had lots of bite marks all over his body. He and Zophia are a perfect match and became inseparable quite quickly. Zophia can get very anxious with anything new happening to or around her so we are looking for an adult only home with experienced owners that will help her overcome her insecurities. ACCOMMODATION - Hutch 6ft minimum with an 8 ft run attached. For indoor rabbits please discuss with a member of staff.