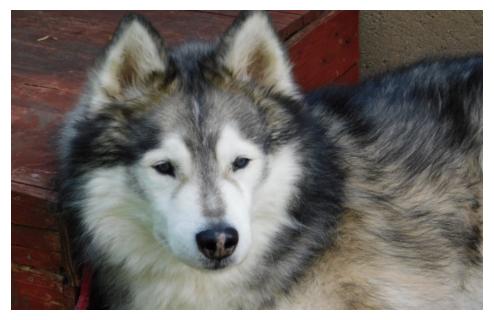

## **Shadow**

Reference Breed Age Adoption fee

BD019/20 Alaskan Malamute x 9 years £150.00

## A little bit about Shadow...

Shadow is a sweet old lad who came to us via an inspector after his previous owner no longer wanted him, we have found him to be an absolute sweetheart whilst he has been here at the centre. He just loves to be with you and loves getting lots of attention and cuddles. Shadow unfortunately has some arthritis in his hips and back for which he is on medication for, he gets tired on his walks so we are looking for adopters who will be able to take him on a couple of smaller walks rather than one long walk. Shadow loves his walks and loves to get out and about and meet new people, he really is a great big softee. We are looking for adopters who will not leave him on his own for long periods as he has never been taught it is ok to be left, he is best suited to a home where he is the only dog although he is good with most dogs out on a walk so long as they leave him alone. He does not like it when they become excited and boisterous around him. He can live with children aged 10 years and over.