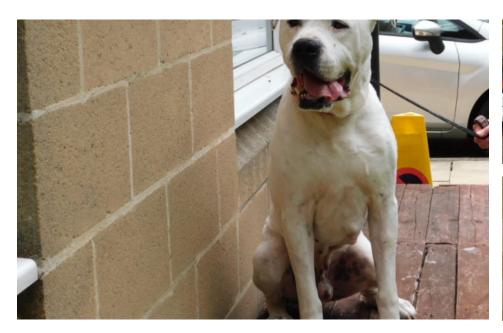

## A little bit about Alfie...

Alfie came to the centre via an inspector after his needs were not getting met, poor lad was so emaciated and had some terrible lumps that needed removing. Alfie has become a firm favorite here at the centre due to his fantastic, friendly and caring nature, he really is an absolute diamond. Alfie walks well on the lead despite his size, is pretty sociable around other dogs. Alfie has always been an extra special sweet boy who loves everyone he meets, he can be a little head shy sometimes but once he knows you he is just the sweetest. Alfie is such a happy boy who despite the neglect he has suffered his tail never stops wagging. Please consider giving this gentle giant his happy ever after.