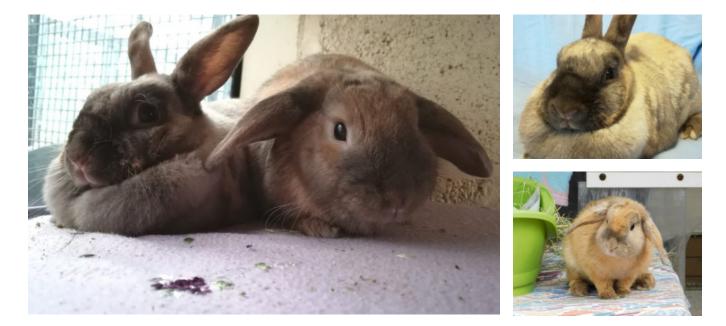

## Nimble & Mabel

Reference BR004/19 & WR006/20 Breed Crossbreed

Age Adult Adoption fee

## A little bit about Nimble & Mabel...

Mabel and Nimble came to the centre separately. We have bonded them here and they have become the best of friends. Nimble was unwanted by his previous owner and Mabel came via our inspectors. Both are sweet and friendly rabbits who will make great pets. Nimble is not keen on being picked up but is happy to come over to you for a fuss and some cuddles. Mabel is quite a laid back girl who takes everything in her stride.