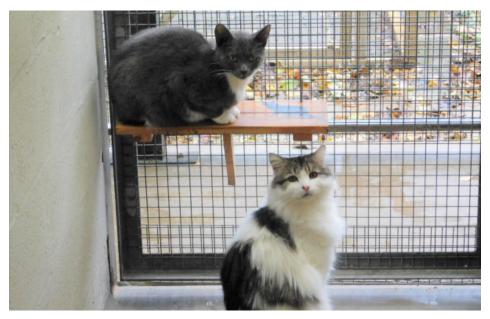

## Storm & Scamp

Reference Breed
BC012/20 & DSH & DLH

BC013/20

6 years & 9 Years

Age

Adoption fee

£157.50 for both

## A little bit about Storm & Scamp...

Storm and Scamp came to the centre after their previous owner was moving house and could not take them with him, they are sweet boys but are very scared in here and are struggling with life in a cattery. They will need understanding and patient adopters who will give them the time and space they need to overcome their insecurities. Adopters will need to have a spare room they can dedicate to Storm and Scamp while they settle in, this will give them the space they need to settle in their own time. They will make great pets if someone will open their hearts and home up to two very scared but very loving boys. We are looking for an adult only home where Storm and Scamp will be the only pets, they will need to be kept inside for much longer than normal. Adopters will need to be willing to keep them in for at least 6 months and possibly longer if necessary.