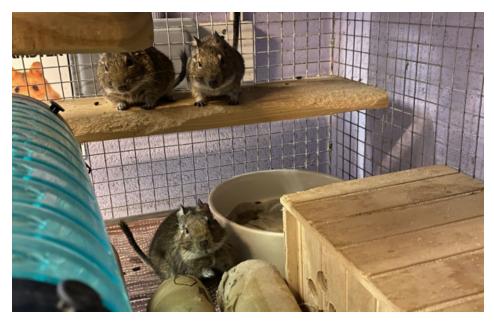

## A little bit about Amber, Ruby & Sphene...

Sweet and inquisitive degus who will need experienced adopters as they have sadly not had much handling before coming to the centre. They will time and patience to help them over come their insecurities. When applying for the degus please include photos of the accommodation when you submit the Perfect Match Form as suitable accommodation is a vital part of the adoption process. They are slowly settling down and starting to come out of their shells and we now feel they are ready to start a new chapter in their life in a forever home.