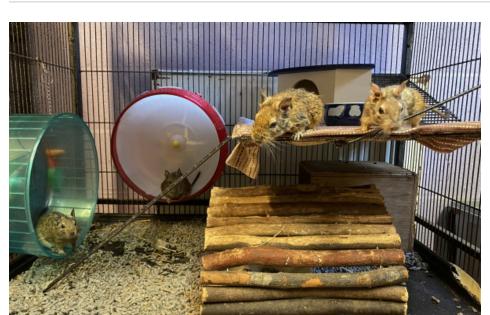

## Marvin, Alvin, Darwin, Edwin & Griffin

Reference Breed Age Adoption fee

WM046/20 Degus Adult £10

WM047/20 WM048/20 WM049/20 &

WM050/20

## A little bit about Marvin, Alvin, Darwin, Edwin & Griffin...

Sweet and inquisitive degus who will need experienced adopters as they have sadly not had much handling before coming to the centre. They will time and patience to help them over come their insecurities. When applying for the degus please include photos of the accommodation when you submit the Perfect Match Form as suitable accommodation is a vital part of the adoption process. They are slowly settling down and starting to come out of their shells and we now feel they are ready to start a new chapter in their life in a forever home. We will either be rehoming as a group of 5, group of 3 or a group of 2. Please note we will not rehome a single degu out of this group.