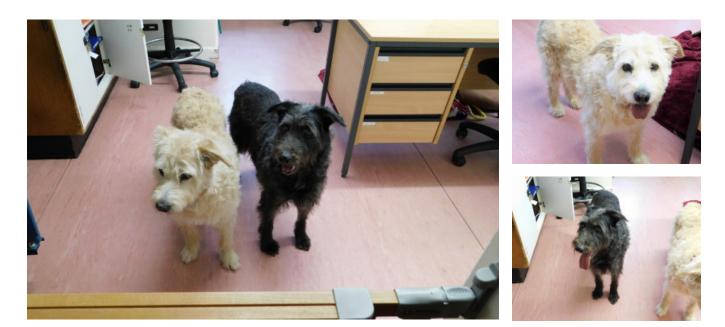

## Molly & Kim

Reference WD053/19 & WD054/19 Breed

Crossbreeds

Age 12.5 years Adoption fee £150.00 for both

## A little bit about Molly & Kim...

Molly and Kim have sadly been returned to the centre as their previous owner sadly passed away, they are struggling to come to terms with not only loosing their home but their owner who absolutely worshipped these beautiful sisters. They are now looking for someone who can mend their broken heart and love them once again. Molly and Kim have always been quite shy girls until they get to know you, once they built up their trust and confidence they are the loving, happy and totally gorgeous pair of dogs you could wish for. We are hoping someone will open their heart and home to Molly and Kim as they should not be a rescue centre at their time of life. They should be happily tucked up in a loving, warm and safe home with adopters who cherish them. They are housetrained and can be left for short periods, they walk well on the lead and really will make the loveliest pets. They will need a quiet home where they can settle and just enjoy their retirement years. They will need an adult only home with no other pets. DUE TO THE HIGH VOLUME OF APPLICATIONS WE ARE RECEIVING, IF YOU HAVE NOT HEARD BACK FROM FROM US WITHIN 2 WEEKS IT MEANS UNFORTUNATELY YOU HAVE NOT BEEN SUCCESSFUL THIS TIME FOR THIS DOG. SUCCESSFUL APPLICANTS WILL BE INVITED TO THE CENTRE TO MEET THEM.