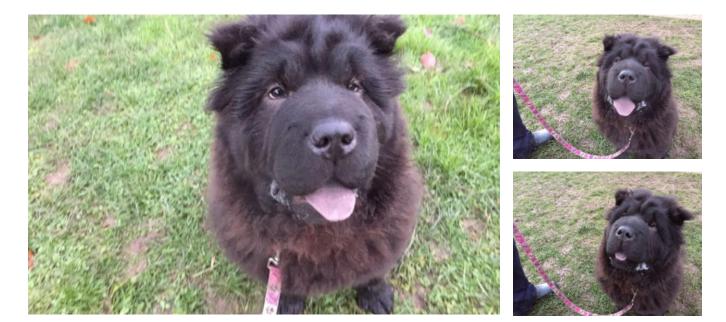

## Carebear

Reference CD021/21

## Breed

Chow

Age 6 months Adoption fee £300.00

## A little bit about Carebear...

Carebear came to the centre along with her sisters and mother via an inspector after their needs were not being met. She is a very sweet girl with a lovely, friendly, playful and cheeky character. Potential adopters will need to do some research of both breeds or have had previous experience with the breeds. She will need adopters who will carry on with her training which she really enjoys. She loves meeting new people and experiencing new things. She will need adopters who will not leave her on her own while she is still so young. Carebear is suitable to live with other dogs and children aged 5 years and over. DUE TO THE HIGH VOLUME OF APPLICATIONS WE ARE RECEIVING IF YOU HAVE NOT HEARD BACK FROM FROM US WITHIN 2 WEEKS IT MEANS YOU HAVE NOT BEEN SUCCESSFUL THIS TIME FOR THIS DOG. SUCCESSFUL APPLICANTS WILL BE INVITED TO THE CENTRE TO MEET HER.