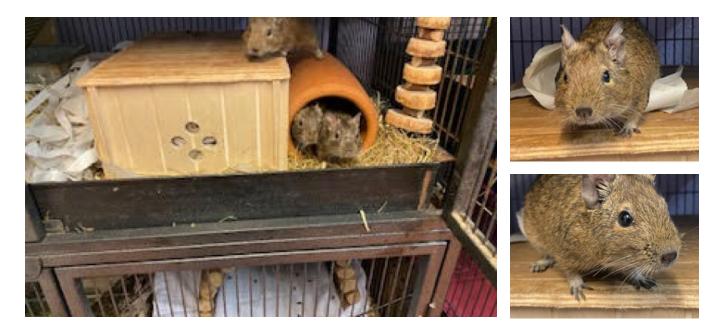

## Victor, Yankee & Zulu

Reference WM061/21 WM062/21 WM063/21 Breed Degus Age Adult Adoption fee

## A little bit about Victor, Yankee & Zulu...

Sweet and inquisitive degus who will need experienced adopters as they have sadly not had much handling before coming to the centre. They have come on so well since being at the centre and will now come running when they hear the treat tub open and will take the treats from your hand. They have had such a tough life up to now and really deserve to be in a happy loving home. When applying for the degus please include photos of the accommodation when you submit the Perfect Match Form as suitable accommodation is a vital part of the adoption process. They are slowly settling down and starting to come out of their shells and we now feel they are ready to start a new chapter in their life in a forever home.