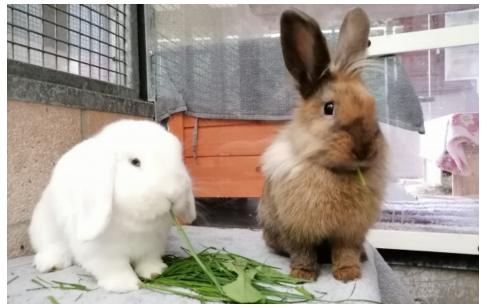

## Rhodda & Pepsi

Reference Breed Age Adoption fee
CR010/21WR007/22 Rabbits Adult £150.00 for both

## A little bit about Rhodda & Pepsi...

Rhodda was born here at the centre after his mother was removed by inspectors after being found in horrendous conditions, Pepsi came to the centre via an inspector after her needs were not getting met. They have been bonded here at the centre and are now inseparable. They really are a very sweet pair of rabbits who will great a great addition to the family, we would love to see them both settled in a loving new home. We are looking for accommodation where the hutch is a minimum of 6ft with an attached run of a minimum 8tf. Any other accommodation will happily be discussed by staff at the centre.