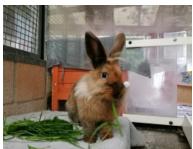

## Rhodda & Pepsi

Reference Breed Age Adoption fee
CR010/21WR007/22 Rabbits Adult £150.00 for both

## A little bit about Rhodda & Pepsi...

Rhodda was born here at the centre after his mother was removed by inspectors after being found in horrendous conditions, Pepsi came to the centre via an inspector after her needs were not getting met. They have been bonded here at the centre and are now inseparable. They really are a very sweet pair of rabbits who will great a great addition to the family, we would love to see them both settled in a loving new home. We are looking for accommodation where the hutch is a minimum of 6ft with an attached run of a minimum 8tf. Any other accommodation will happily be discussed by staff at the centre.