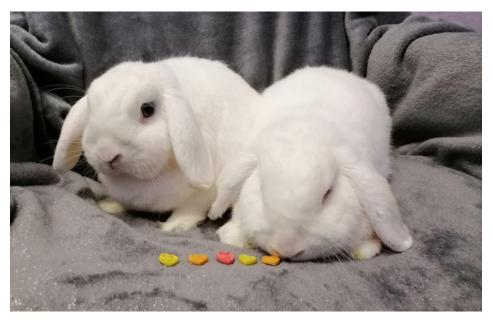

## **Eleanor & Jeanette**

Reference Breed Age Adoption fee

CR003/21 & Rabbits Adult £150.00 for both CR004/21

## A little bit about Eleanor & Jeanette...

Eleanor & Jeanette came to the centre via an inspector after they were found living in terrible conditions, they are sweet but shy girls who have slowly been coming out of their shell. They will need a quiet home with adopters who are prepared to give them the time they need to feel settled and safe. They have had such a tough start to life that it will lovely see them happy settled in their new home. We are looking for accommodation where the hutch is a minimum of 6ft with an attached run of a minimum 8tf. Any other accommodation will happily be discussed by staff at the centre. DUE TO THE HIGH VOLUME OF APPLICATIONS WE ARE RECEIVING, IF YOU HAVE NOT HEARD BACK FROM FROM US WITHIN 2 WEEKS IT MEANS UNFORTUNATELY YOU HAVE NOT BEEN SUCCESSFUL THIS TIME FOR THESE RABBITS.

## My personality...

Please adopt me with my friend

I need to be able to go outside and explore

I could live with children

I like treat time and being hand-fed