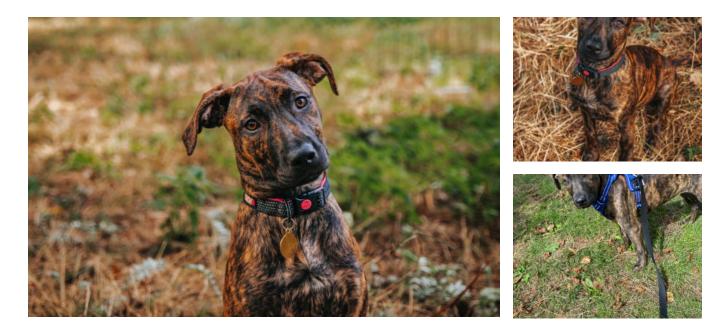

## Paloma

Reference BD076/22

## Breed

Crossbreed

Age 14 weeks Adoption fee £250.00

## A little bit about Paloma...

Paloma came to the centre via an inspector with her sister and brother after their needs were not getting met. She is a sweet girl who is now ready to start to looking for her forever home. She is an active, playful and cheeky girl who is looking for a family who is as active as her and will give her what she needs. Adopters will need to commit to taking her to training classes so she gets the best start in life. Paloma is going to be a very large girl when she is fully grown so adopters will need to have experience with large breed dogs or done some research on the breed. She will need adopters who will not leave her on her own while she is still so young. Paloma will need to be the only pet in the home and could live with children aged 12 years and over. DUE TO THE HIGH VOLUME OF APPLICATIONS WE ARE RECEIVING, IF YOU HAVE NOT HEARD BACK FROM FROM US WITHIN 2 WEEKS IT MEANS UNFORTUNATELY YOU HAVE NOT BEEN SUCCESSFUL THIS TIME FOR THIS DOG. SUCCESSFUL APPLICANTS WILL BE INVITED TO THE CENTRE TO MEET HER.